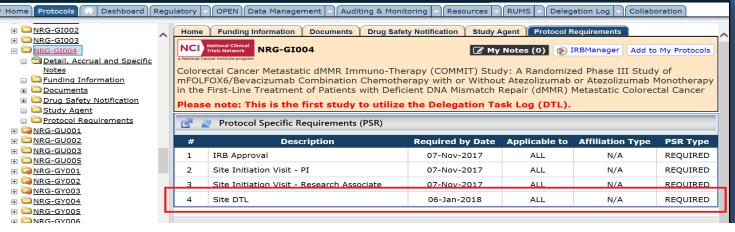

#### Delegation of Tasks Log (DTL) - What is it?

- documents the delegation of tasks by the site Clinical Investigator (CI) to appropriately trained site staff at the clinical site for a protocol
- For select protocols, a signed DTL is required to obtain an approved site registration and enroll subjects in OPEN
- required for select protocols as determined by the CTEP or the Division of Cancer Prevention (DCP)

## What Studies Require One?

- CTEP Investigational New Drug (IND) application, and/or that support FDA registration
- Information on DTL requirements is included in the protocol webpages [See CTSU members' website → Protocols or Regulatory Tabs → Protocol Requirements subtab]
- DTL activation notices will be in Bi-monthly Broadcasts and/or targeted broadcasts when a new DTL is activated on an existing study

#### When does the DTL have to be Completed?

- For newly activated studies, the DTL must be complete prior to obtaining an approved site registration status
- For already active studies, registered sites have 60 calendar days to complete the DTL after activation of the amendment to retain an approved site registration status
- For new versions of the DTL on a study, registered sites have 60 calendar days to complete the DTL update to retain an approved site registration status